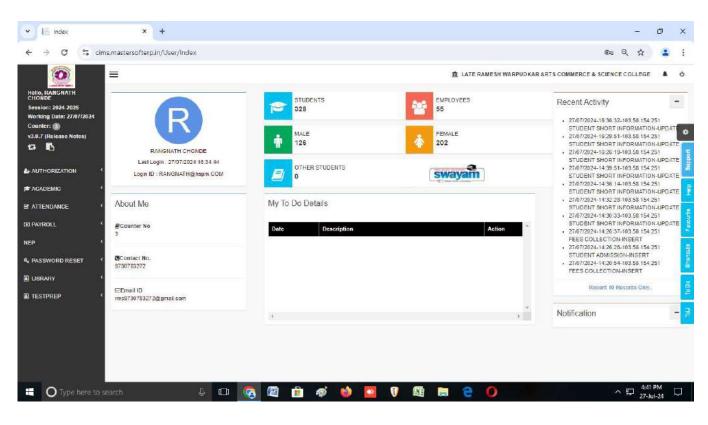

# **1. ADMINISTRATION**

| A Home T Rediffmail                                                                | Mastersoft ERP Sol.                                            | 🕼 शासन लिणेव - सतास. 🔰 CIMS Cert 📘 | 🖷 Aaple Sarkar D8T 🛛 💿 State Common Entr 🛛 M | Gmail 🧧 YouTube 🧟 Maps 🗃 News                                                                                                                              |
|------------------------------------------------------------------------------------|----------------------------------------------------------------|------------------------------------|----------------------------------------------|------------------------------------------------------------------------------------------------------------------------------------------------------------|
|                                                                                    | idates, you'll need Windows 10 or later. This com              |                                    |                                              | Learn more                                                                                                                                                 |
|                                                                                    |                                                                | port of dailing mindows at         | ▲ LATE RAMESH WARPUDKAR ARTS                 |                                                                                                                                                            |
| Hello, RAMESH KALE<br>Session: 2024-2025<br>Working Date: 28/07/2024<br>Counter: 2 | P                                                              | STUDENTS<br>344                    | EMPLOYEES<br>55                              | Recent Activity -                                                                                                                                          |
| v3.0.7 (Release Notes)<br>🗗 🖪                                                      | RAMESH KALE                                                    | MALE 129                           | FEMALE 216                                   | MONTHLY CHANGES IN MASTER<br>FILE-UPDATE<br>24/07/2024-14-02:52-103.174.159.12<br>MONTHLY CHANGES IN MASTER                                                |
| AUTHORIZATION <                                                                    | Last Login : 28/07/2024 12:13:03<br>Login ID : RAMESH@hspm.COM | OTHER STUDENTS<br>0                | Swayam<br>Diskutar a sa                      | FILE-UPDATE<br>24/07/2024-14/02.12-103.174.159.12<br>MONTHLY CHANGES IN MASTER<br>FILE-UPDATE<br>24/07/2024-14-01-22-103.174.159.12                        |
| ATTENDANCE <                                                                       | About Me                                                       | My To Do Details                   |                                              | MONTHLY CHANGES IN MASTER<br>FILE-UPDATE<br>24/07/2024-14-01-21-103-174-155-12                                                                             |
| PAYROLL                                                                            | Counter No                                                     | Date Description                   | Action                                       | MONTHLY CHANGES IN MASTER<br>FILE-UPDATE                                                                                                                   |
| LIBRARY (                                                                          | Contact No.                                                    |                                    |                                              | <ul> <li>24/07/2024-14:01:20-103.174.159.12<br/>MONTHLY CHANGES IN MASTER<br/>FILE-UPDATE</li> </ul>                                                       |
| TESTPREP <                                                                         | 9420035775                                                     |                                    |                                              | <ul> <li>24/07/2024-14:00.32-103.174.159.12</li> <li>MONTHLY CHANGES IN MASTER</li> <li>FILE-UPDATE</li> </ul>                                             |
|                                                                                    | ⊠Email ID                                                      |                                    | EN English (Unit                             | <ul> <li>24/07/2024-14:00:30-103:174:155:12</li> <li>MONTHLY CHANGES IN MASTER</li> <li>FILE-UPDATE</li> <li>24/07/2024-14:00:29-103:174:155:12</li> </ul> |
|                                                                                    | o 😆 🙆 🖄 🖄                                                      |                                    |                                              | MONTHLY CHANGES IN MASTER                                                                                                                                  |