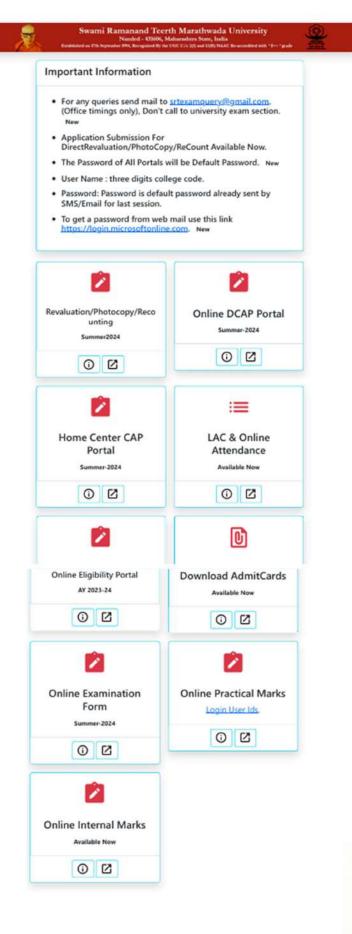

| Religion               | Enter Religion  |      |                   |                                    |   |   |

| Session*             |          |
|----------------------|----------|
| 2024-2025            | ~        |
| Course/Year/Standard |          |
| None selected -      |          |
| Section              |          |
| Select Section       | -        |
| From Date            |          |
| 01/06/2024           | <b>m</b> |
| To Date              |          |
| 06/07/2024           | 6        |
| Medium               |          |
| Select Medium        | ~        |
| MIS Type *           |          |
| Course/Year Wise     | ~        |
| Report Type *        |          |
| With Cancel          |          |
|                      |          |







#### **4. EXAMINATION**







# **E-Delivery of Question Papers**





## **Online Internal Marks Submission**

| Swami Ramanand Teerth Marathwada University<br>Nanded - 431606, Maharashtra State, India<br>Established on 17th September 1994, Recognized By the UGC U/s 2(f) and 12(B) NAAC Re-accredited with 'B++' grade |                             |               |             |                |           |             |           |        |  |  |  |
|--------------------------------------------------------------------------------------------------------------------------------------------------------------------------------------------------------------|-----------------------------|---------------|-------------|----------------|-----------|-------------|-----------|--------|--|--|--|
|